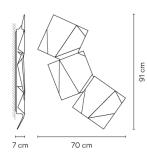

## Description

ORIGAMI blends light functionality with an opportunity for artistic creation. With just two pieces, designers can create infinite compositions. With a single connection point between the pieces and simple surface mounting installation, you can make as many configurations as you desire. ORIGAMI lighting is rated for both outdoor (IP65) and indoor settings which you can construct to climb a wall or façade like ivy. The light source is LED, guaranteeing high-efficiency energy consumption.

# **Physical characteristics**

2 Box / 0.26 x 0.30 x 0.90 m. / Vol. 0.1378 m³ / Gross weight 5.4 kg. / Net weight 4.9 kg.

Installation and assembly Please, see the installation manual