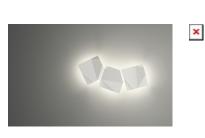

## Description

ORIGAMI blends light functionality with an opportunity for artistic creation. With just two pieces, designers can create infinite compositions. With a single connection point between the pieces and simple surface mounting installation, you can make as many configurations as you desire. ORIGAMI lighting is rated for both outdoor (IP65) and indoor settings which you can construct to climb a wall or façade like ivy. The light source is LED, guaranteeing high-efficiency energy consumption.

# **General lighting**

Lamp for general lighting that equally distributes the light in all directions.