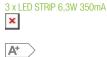

# Diffuser

Polycarbonate diffuser

Materials Shade: ABS Arm: Polycarbonate Wall plate: Polycarbonate

Sketch

Electrical characteristics

Total 18.9 W

Light source: 2700K CRI >80 2269 Im 120 Im/W Fixture: 1313 Im 69 Im/W Driver included: CC - Constant Current 350 mA 220-240V 50/60Hz