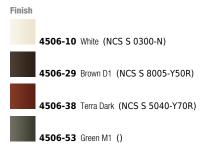

# ORIGAMI

Design by Ramón Esteve.

# VIBIA

# Reference

4506.

Application Wall Lamps

Installation type Surface

## Description

ORIGAMI blends light functionality with an opportunity for artistic creation. With just two pieces, designers can create infinite compositions. With a single connection point between the pieces and simple surface mounting installation, you can make as many configurations as you desire. ORIGAMI lighting is rated for both outdoor (IP65) and indoor settings which you can construct to climb a wall or façade like ivy. The light source is LED, guaranteeing high-efficiency energy consumption.

# Diffuser

Polycarbonate diffuser

Materials Shade: ABS Arm: Polycarbonate Wall plate: Polycarbonate



Sketch



Electrical characteristics



Total 18.9 W



Light source: 2700K CRI >80 2269 Im 120 Im/W Fixture: 1313 Im 69 Im/W Driver included: CC - Constant Current 350 mA 220-240V 50/60Hz

# Electronic dimming TRIAC

#### **Technical characteristics**

- A maximum of 30 modules can be connected to a single connection point. For bigger compositions, check connection system.

# **Physical characteristics**

2 Box / 0.26 x 0.30 x 0.90 m. / Vol. 0.1378 m³ / Gross weight 5.4 kg. / Net weight 4.9 kg.

Installation and assembly Please, see the installation manual

# Light distribution

# **General lighting**

Lamp for general lighting that equally distributes the light in all directions.



### Photometric data



Certificates



VIBIA LIGHTING, S.L.U. C/ Progrés 4-6, 08850 - Gavà (Barcelona -